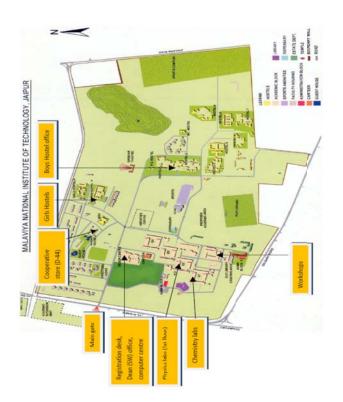

rs: Prof. C. D. Modhera, SVNIT Surat, India

Prof. M.K. Banerjee, MNIT Jaipur,

India

F. W. Lee and H. K. Chai

Defect characterization of concrete structures by surface rayleigh wave methods

Jian-Guo DAI, W.Y. GAO and J.G. TENG Fire performance of insulated FRPstrengthened RC beams: threedimensional finite element modeling

Y. Kobayashi, T. Shiotani, and K. Oda EffectS of number of events and relay point density on accuracy of threedimensional AE-Tomography

Pongsak Wiwatrojanagul and Raktipong Sahamitmongkol Inspection of Voids in Mortar by Active Infrared Thermography Method: Experiment Investigation and Numerical Simulation

LUNCH 12:30 - 14:00

**CONCLUDING SESSION** 

14:00 - 15:00

ACF Award for Best Paper

Announcement of the next symposium:

YRGS 2014

# **Jaipur City Map:**