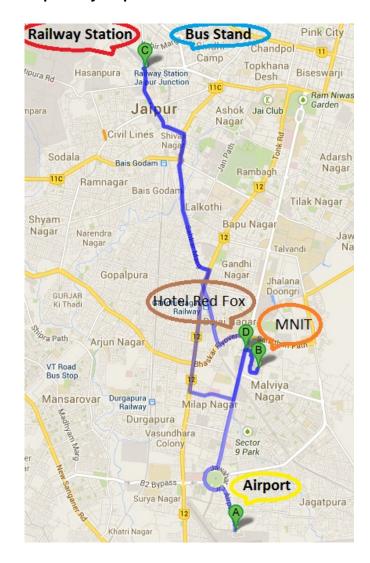

airs: Prof. C. D. Modhera, SVNIT Surat, India

Prof. M.K. Banerjee, MNIT Jaipur,

India

F. W. Lee and H. K. Chai

Defect characterization of concrete structures by surface rayleigh wave methods

Jian-Guo DAI, W.Y. GAO and J.G. TENG Fire performance of insulated FRPstrengthened RC beams: threedimensional finite element modeling

Y. Kobayashi, T. Shiotani, and K. Oda EffectS of number of events and relay point density on accuracy of threedimensional AE-Tomography

Pongsak Wiwatrojanagul and Raktipong Sahamitmongkol Inspection of Voids in Mortar by Active Infrared Thermography Method: Experiment Investigation and Numerical Simulation

LUNCH 12:30 - 14:00

**CONCLUDING SESSION** 

14:00 - 15:00

ACF Award for Best Paper

Announcement of the next symposium:

YRGS 2014

# **Jaipur City Map:**